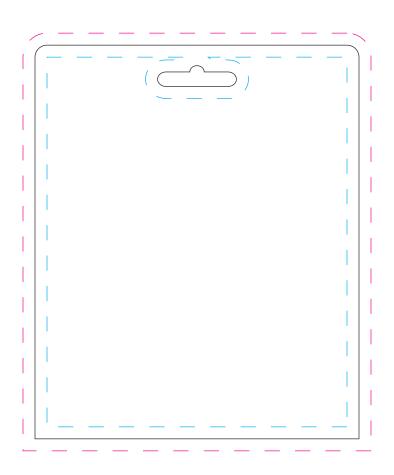

425 - BACKER - 12 up 3.375" x 4.1012" - Backer Sombrero Hanger Tab

♦ BLEEDS - If you want your artwork to extend to the edge of the card, a bleed of no less than 1/8" must be used. + GUTTERS - Do to movement during production, all text and graphics should be at least 1/8" away from the edge of the card. This is your safe zone. This does not include your bleed.