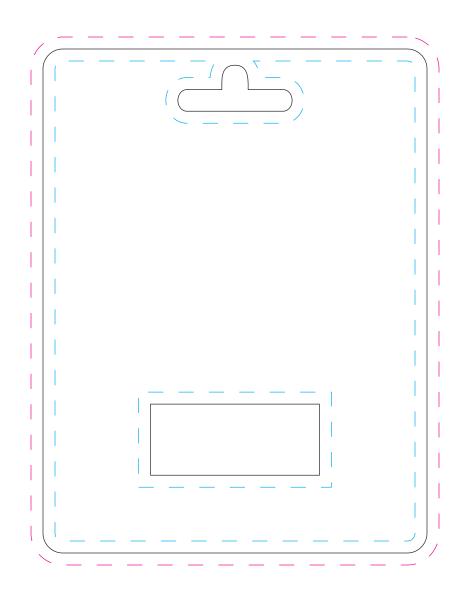

## 420 - BACKER - 8 up 4" x 5.25" - Backer Sombrero Hanger Tab - Bottom Window

+ BLEEDS - If you want your artwork to extend to the edge of the card, a bleed of no less than 1/8" must be used. + GUTTERS - Do to movement during production, all text and graphics should be at least 1/8" away from the edge of the card. This is your safe zone. This does not include your bleed.

##