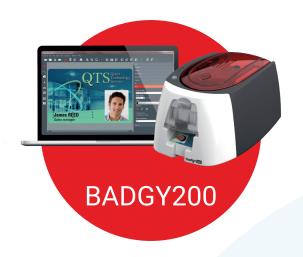

## Which Printer is Right for You?

There are several Evolis desktop printers options to choose from, but which one fits your needs the best? Let's compare the available options, shall we?

- Low Volume (50-60/month)
- Good for ID Badges
- 1 year Warranty
- 300 DPI
- 50 Color Cards per hour
- Feeder capacity, 25 cards
  - One sided printing.
- Badge Studio Software Included