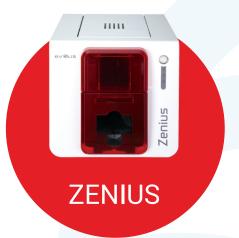

- Low volume (100-1000 per month)
- Great for ID Badges, and Membership Cards
- 2 year warranty
- 300 DPI
- One Sided Printing
- 120 color cards per hour
  - Feeder capacity, 50 cards
- Includes Cardpresso XXS Lite Software
- Mag Encoder and Smart Chip Encoding, Ethernet
  - Port Optional