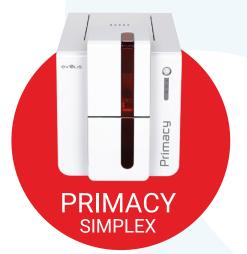

- Great for Medium High volume (1000+ cards per month)
- Great for ID Badges, Membership Cards, VIP Cards, Personalization of Plastic Cards, Smart Cards
- Feeder Capacity, 100 cards
- Includes Cardpresso XXS Software
- Mag Encoder, Smart Chip Encoding, Ethernet, Wifi, Locking System, Touch Screen, Rear Output Hopper
  - Optional
- 3 year warranty
- 300 DPI
- One Sided Printing
- 200 color cards per hour